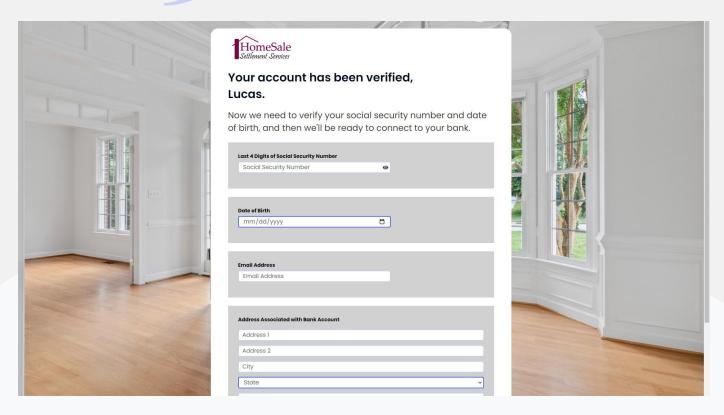

## Client Transfer Instructions

Learn More

Enter the authentication code you should have received via text message.

Please input your personal information for bank compliance.

Next you will see the Plaid screen. Plaid is the most secure way to connect your bank account electronically. We do not share or store any banking credentials. Please click continue.