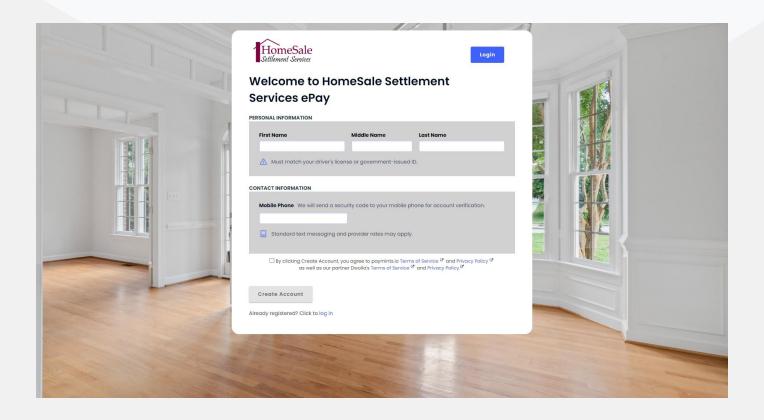

## Client Transfer Instructions

Learn More

Enter the authentication code you should have received via text message.

Please input your personal information for bank compliance.

Next you will see the Plaid screen. Plaid is the most secure way to connect your bank account electronically. We do not share or store any banking credentials. Please click continue.