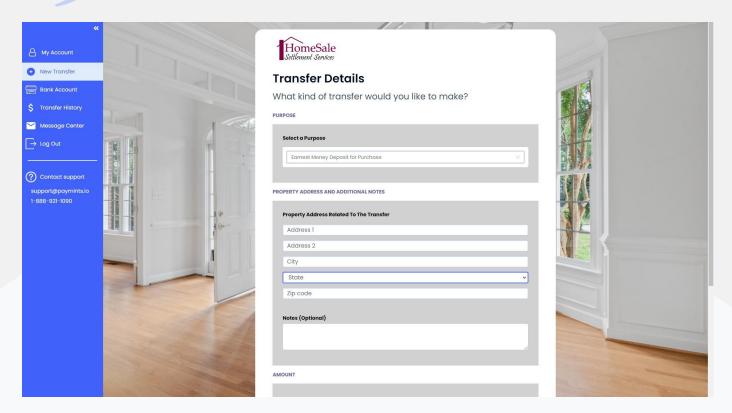

Please select the account that you would like to use to make the transfer.

Once your account has been selected please click "Continue".

9

Please fill out the transfer details page. If you would like to add any notes about your transfer you can add that in the optional notes section.

Review your transfer details and if all of the information is correct please click "Make Transfer".

Once you have clicked "Make Transfer" both you and HomeSale Settlement Services will receive email notifications that the transfer has been initiated. You will also receive an email notification when the transfer arrives in HomeSale Settlement Services' account. You can also add additional email recipients if you would like to send the transfer details to anyone else involved in the closing.