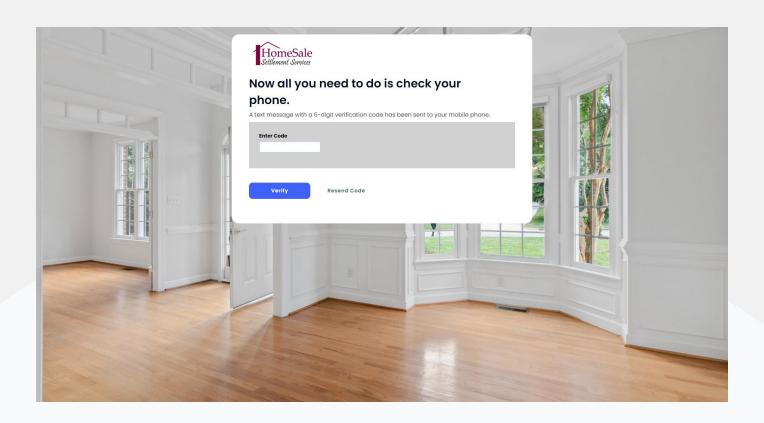

## Client Transfer Instructions

Learn More

Enter the authentication code you should have received via text message.

Please input your personal information for bank compliance.

Next you will see the Plaid screen. Plaid is the most secure way to connect your bank account electronically. We do not share or store any banking credentials. Please click continue.