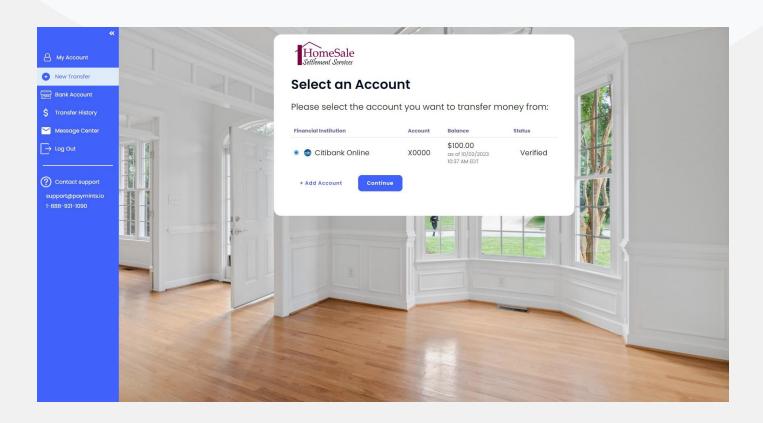

Please select the account that you would like to use to make the transfer.

Once your account has been selected please click "Continue".

9

Please fill out the transfer details page. If you would like to add any notes about your transfer you can add that in the optional notes section.