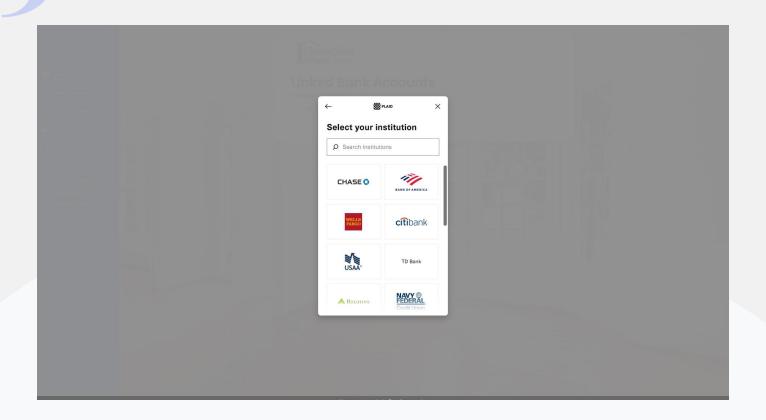

Plaid allows us to connect to over 16,000 financial institutions. What you will first see are the most banks used on our platform. If you do not see your bank click in the search bar and type in the name of your bank. Select your financial institution.