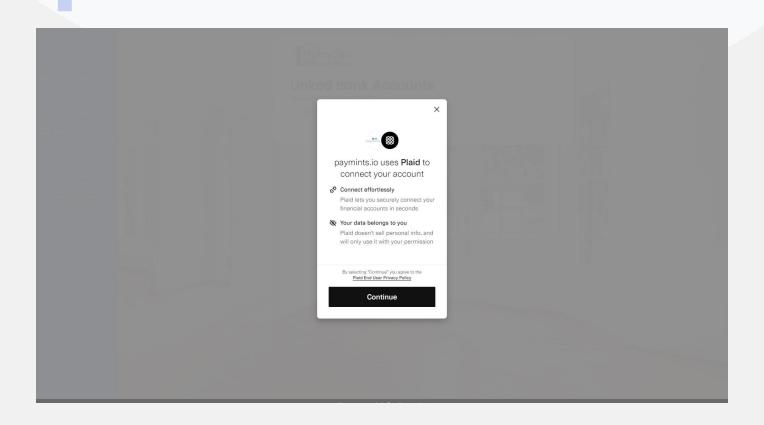

## Client Transfer Instructions

Learn More

Enter the authentication code you should have received via text message.

Please input your personal information for bank compliance.

Next you will see the Plaid screen. Plaid is the most secure way to connect your bank account electronically. We do not share or store any banking credentials. Please click continue.

Plaid allows us to connect to over 16,000 financial institutions. What you will first see are the most banks used on our platform. If you do not see your bank click in the search bar and type in the name of your bank. Select your financial institution.