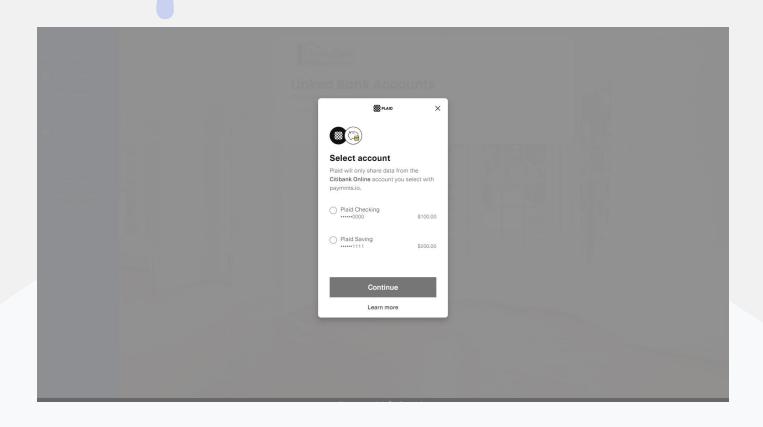

After you have selected your financial institution, log in to your bank using your online banking credentials. This will allow you to view all of your accounts which are eligible to make a transfer on our platform.