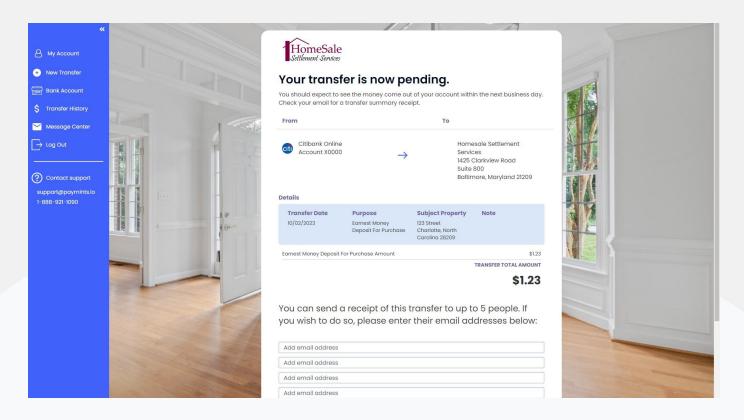

Review your transfer details and if all of the information is correct please click "Make Transfer".

Once you have clicked "Make Transfer" both you and HomeSale Settlement Services will receive email notifications that the transfer has been initiated. You will also receive an email notification when the transfer arrives in HomeSale Settlement Services' account. You can also add additional email recipients if you would like to send the transfer details to anyone else involved in the closing.