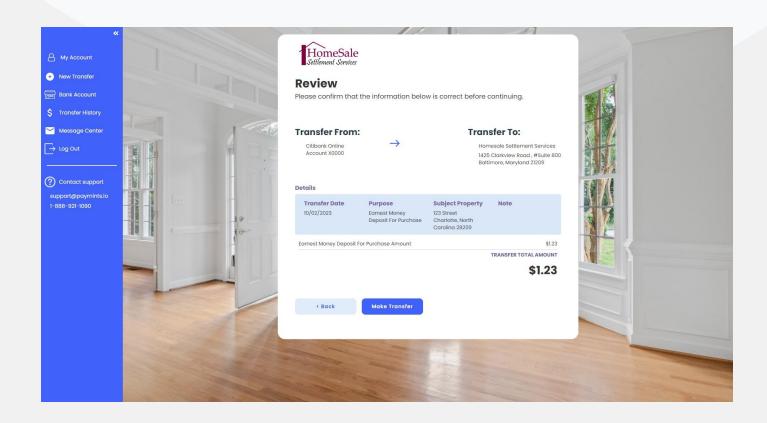

Review your transfer details and if all of the information is correct please click "Make Transfer".

Once you have clicked "Make Transfer" both you and HomeSale Settlement Services will receive email notifications that the transfer has been initiated. You will also receive an email notification when the transfer arrives in HomeSale Settlement Services' account. You can also add additional email recipients if you would like to send the transfer details to anyone else involved in the closing.